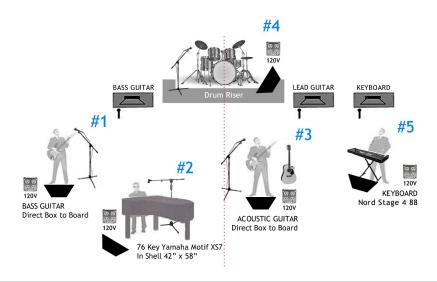

### STAGE PLOT & INPUT LIST

| ١, | $\sim$ | _  |    |  |
|----|--------|----|----|--|
| w  | ( )    | CA | ١ı |  |
|    |        |    |    |  |

- 4 SHURE BETA 58A MICS
- #1 Bass Guitar Johnny
- #2 Piano Ben (EJ)
- #3 Lead Guitar Ron
- #4 Drums Brad
- 5 MONITORS

#### MICS & DIRECT BOXES

- #1 1 Bass Direct Box 1/4" or Mic
- #2 1 Keyboard Direct Box 1/4"
- #3 1 Electric Guitar Mic1 Acoustic Guitar Direct Box ¼"
- #4 5 Drum Mics Kick, Snare, High Hat, Rack One, Rack Two
- #5 1 Keyboard Direct Box 1/4"

#### **DRUMS**

- 6 Piece Pearl
- 2 Rack 20" Toms
- 2 Floor Toms 14"/16"
- 1 20" Ride Cymbal
- 2 Crash Cymbals 16"/18"

https://stillstandingeltonjohntribute.com | 850.240.2573 | contact@stillstandingeltonjohntribute.com